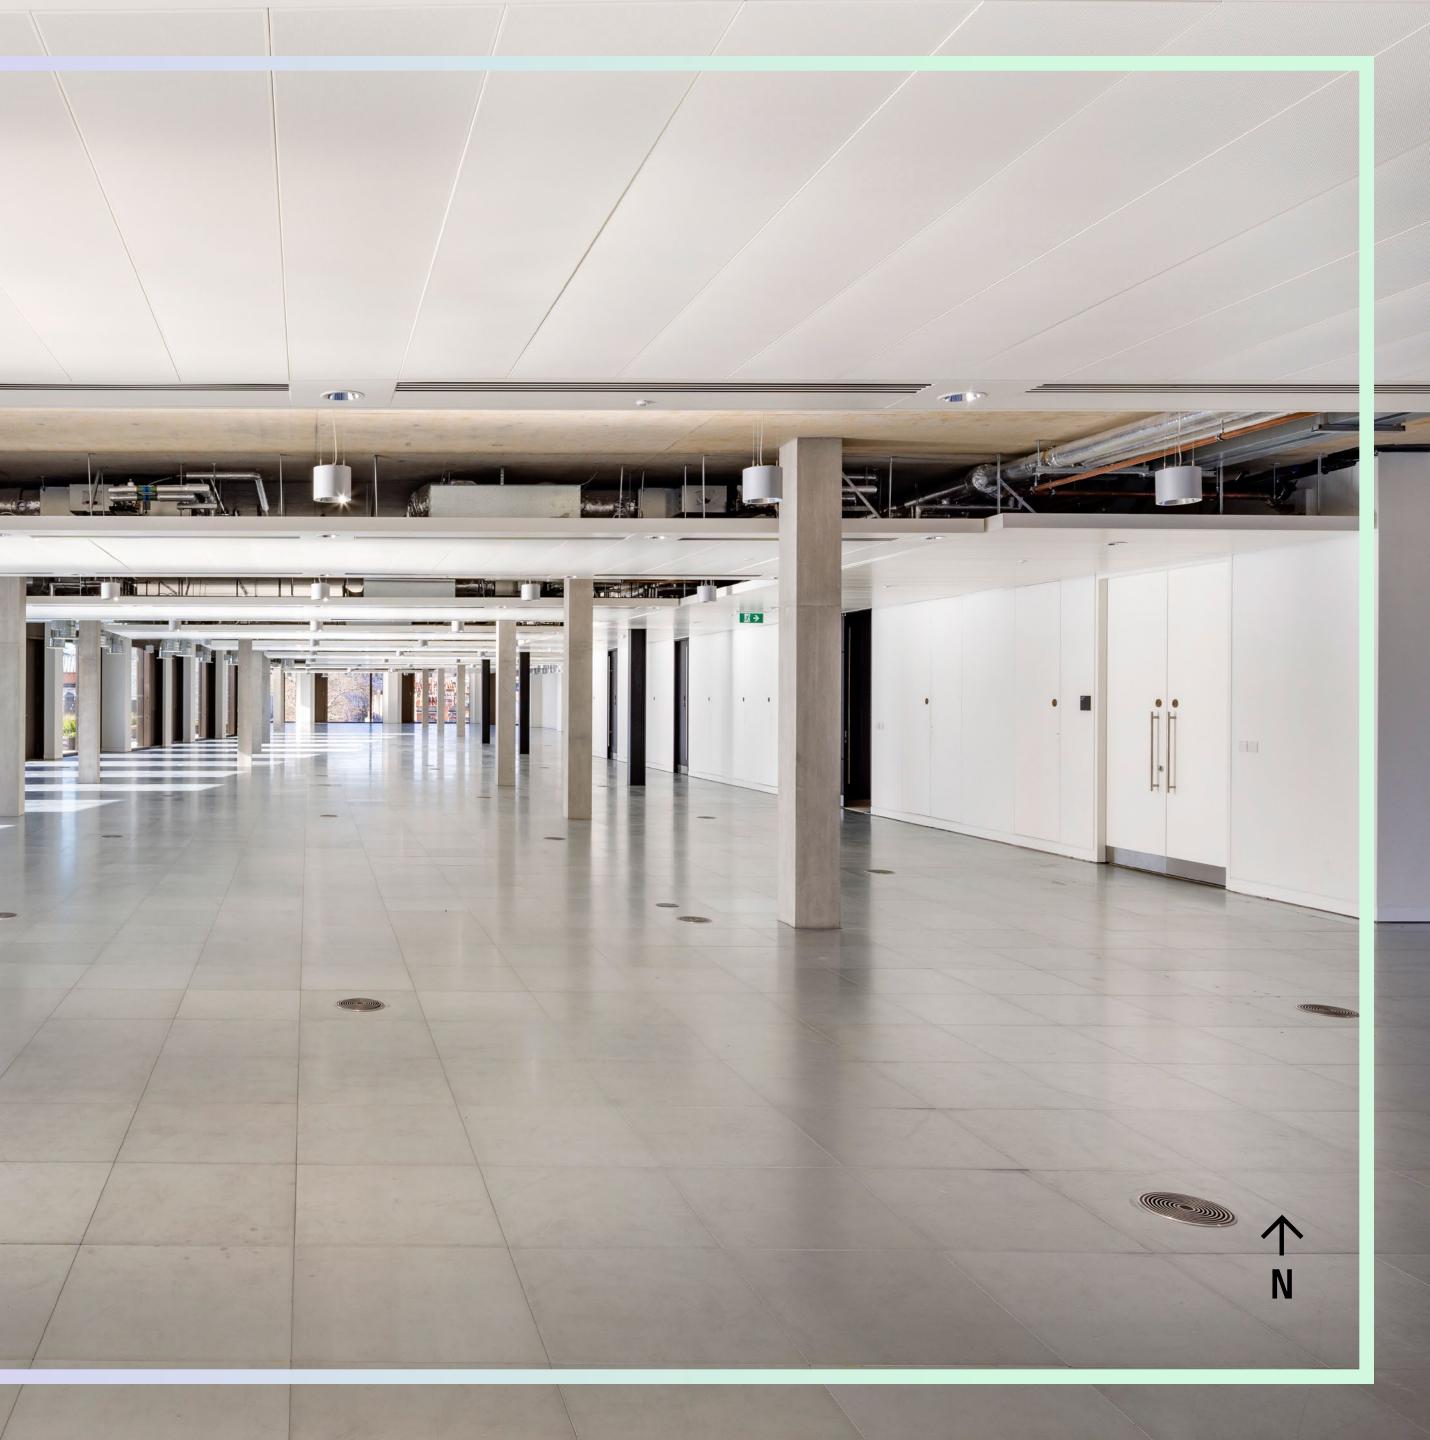

#### **GO TO NEW HEIGHTS**

Explore an exciting opportunity to take the third floor office (20,070 sq ft) with a private terrace (2,296 sq ft) for your own voluminous workplace. Options are available from 3,200 sq ft.

The private terrace is beautifully landscaped, providing the ultimate lunch break hangout, space to meet up, work and more.

With huge windows and high ceilings featuring throughout, the third-floor office provides more light, space and volume. Join our remarkable tenants: Manchester United, Ilex Capital, Essilor Luxottica, VR Capital and Ferrari Group.