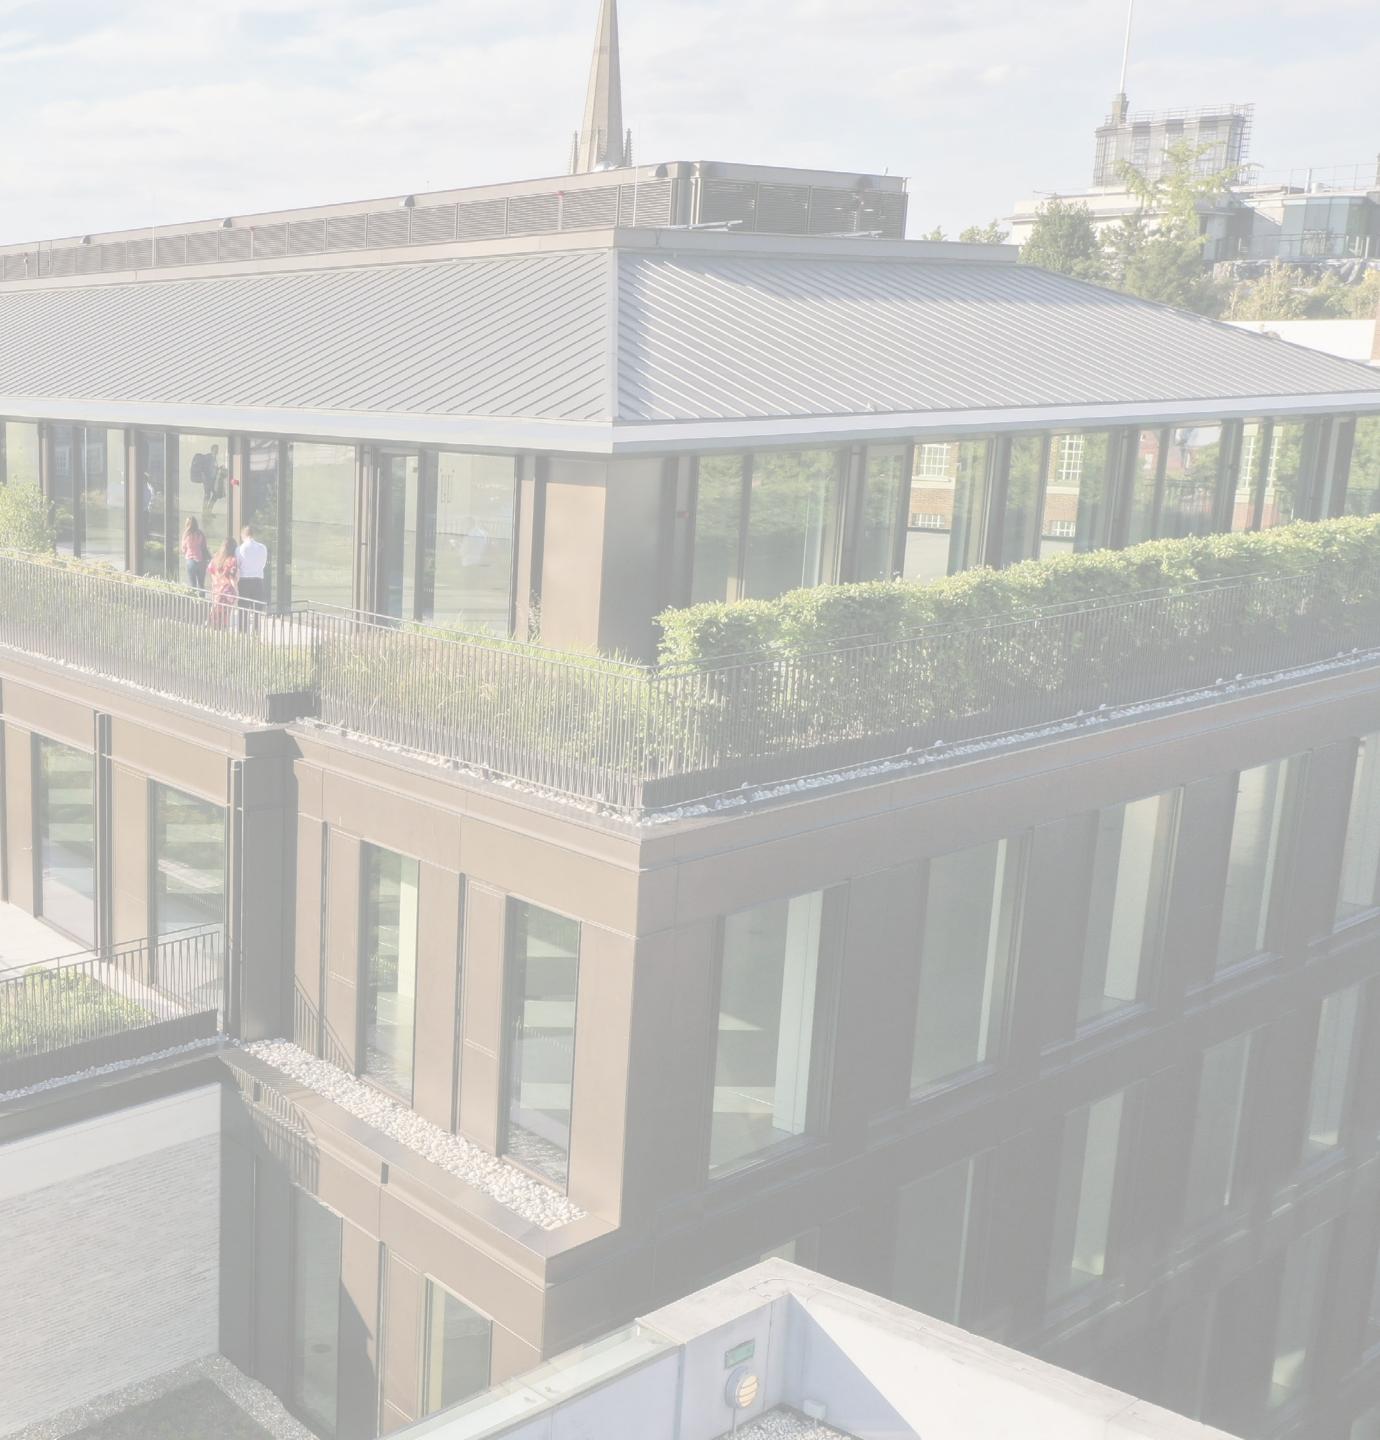

#### **GO TO NEW HEIGHTS**

Explore an exciting opportunity to take the third floor office (20,070 sq ft) with a private terrace (2,296 sq ft) for your own voluminous workplace. Options are available from 3,200 sq ft.

The private terrace is beautifully landscaped, providing the ultimate lunch break hangout, space to meet up, work and more.

With huge windows and high ceilings featuring throughout, the third-floor office provides more light, space and volume. Join our remarkable tenants: Manchester United, Ilex Capital, Essilor Luxottica, VR Capital and Ferrari Group.

## **THE WEST END'S FINEST PRIVATE ROOF TERRACES** THIRD FLOOR TERRACE (2,296 SQ FT)