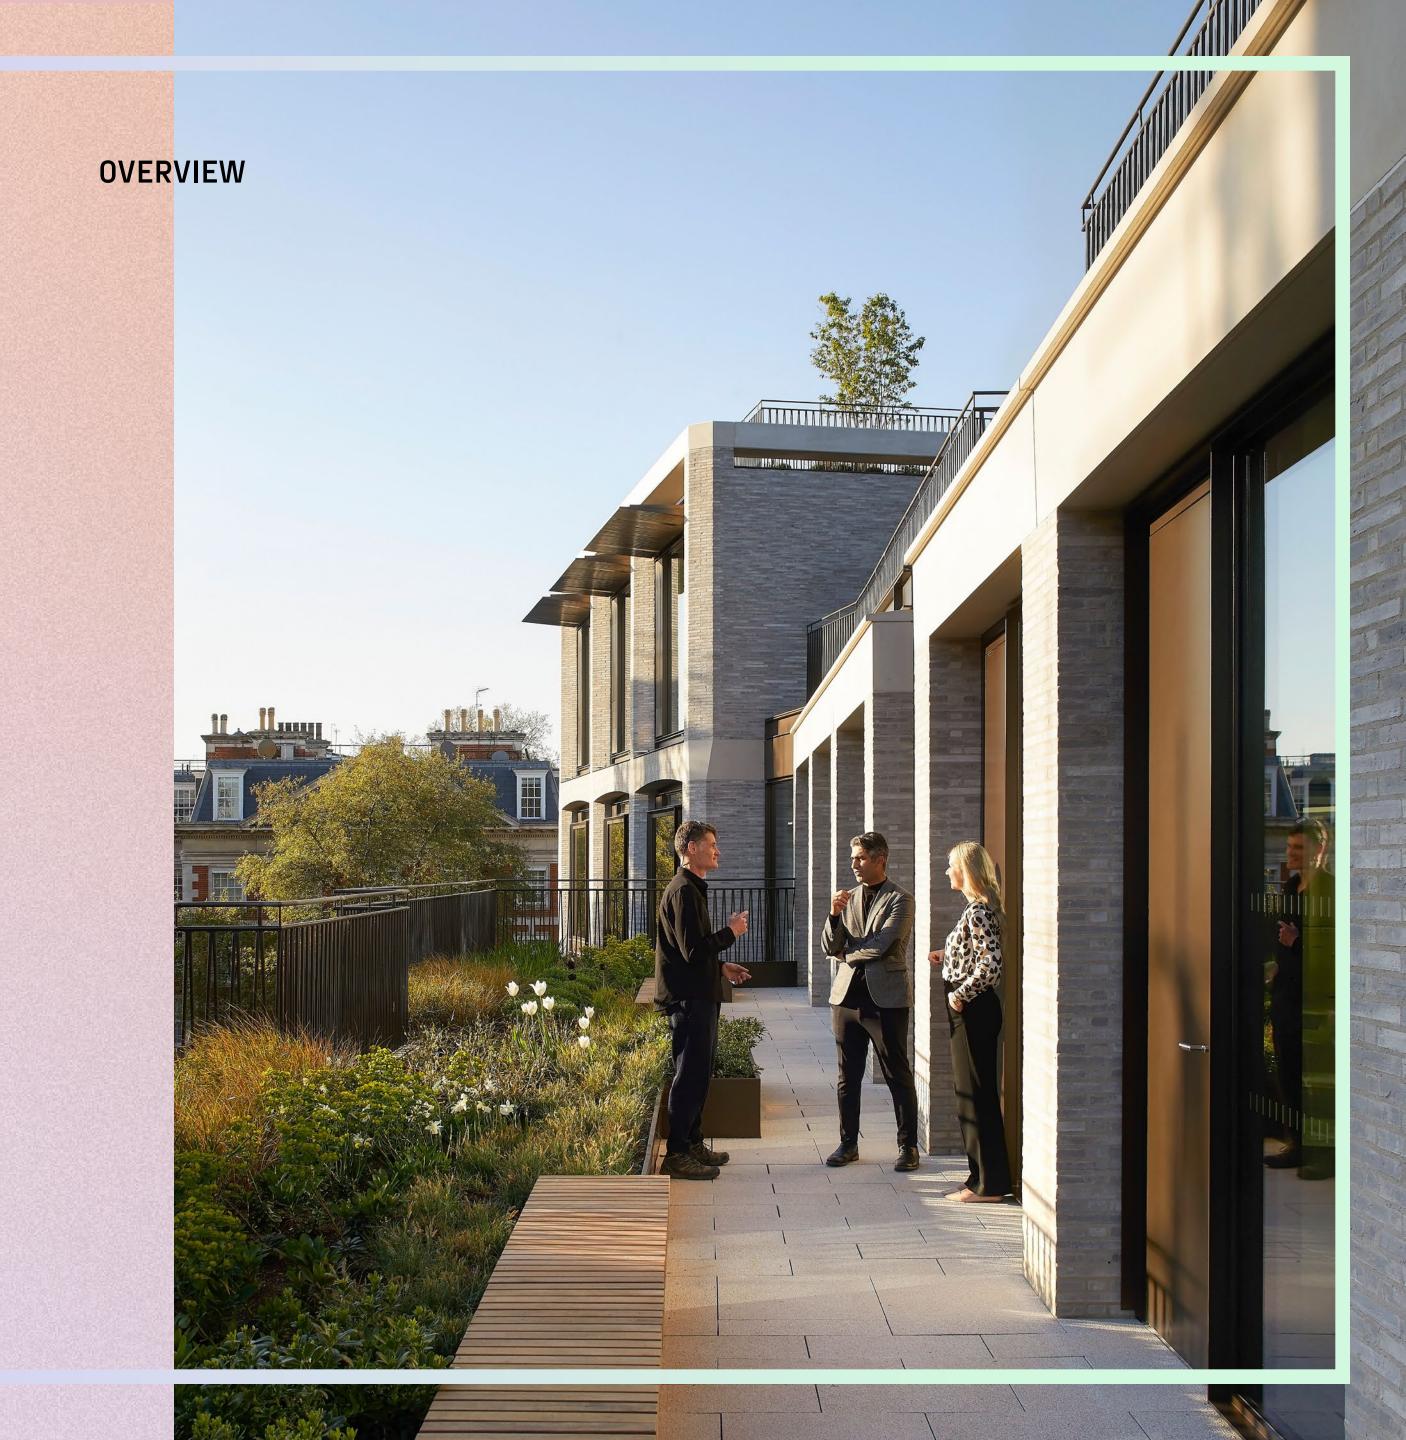

#### **GO TO NEW HEIGHTS**

Explore an exciting opportunity to take the third floor office (20,070 sq ft) with a private terrace (2,296 sq ft) for your own voluminous workplace. Options are available from 3,200 sq ft.

The private terrace is beautifully landscaped, providing the ultimate lunch break hangout, space to meet up, work and more.

With huge windows and high ceilings featuring throughout, the third-floor office provides more light, space and volume. Join our remarkable tenants: Manchester United, Ilex Capital, Essilor Luxottica, VR Capital and Ferrari Group.

## **THE WEST END'S FINEST PRIVATE ROOF TERRACES** THIRD FLOOR TERRACE (2,296 SQ FT)