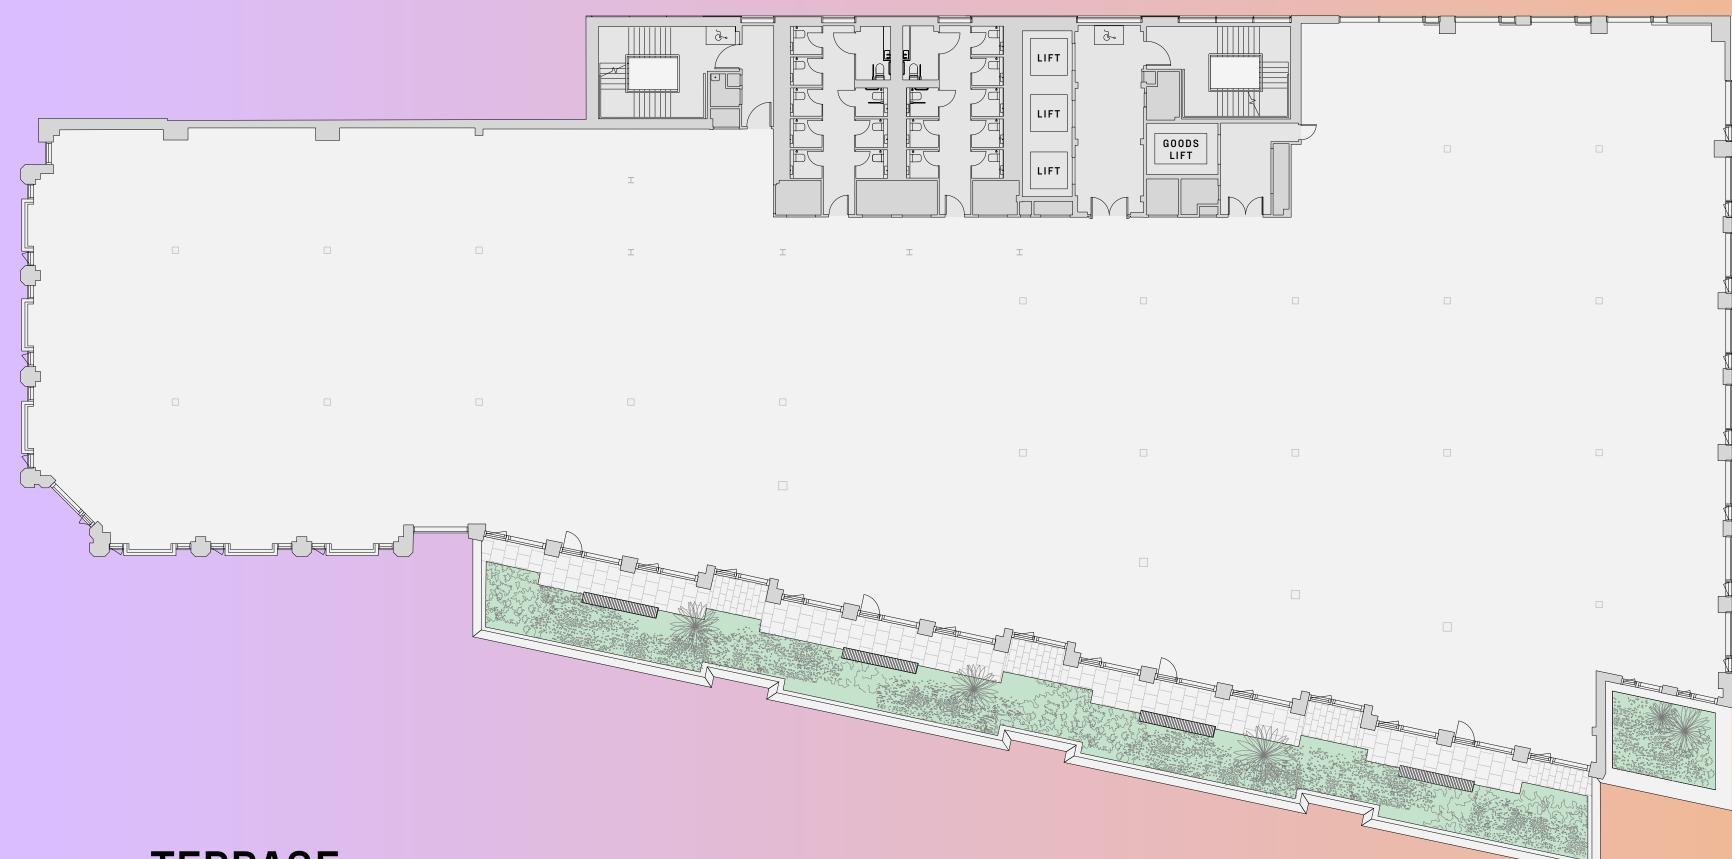

#### FLOOR PLAN – 3RD FLOOR 3.30M FLOOR TO CEILING

#### OFFICE TERRACE 20,070 SQ FT\* 2,296 SQ FT

\*OPTIONS AVAILABLE FROM 3,200 SQ FT

 $\square$  N

## **3RD FLOOR** 3.30M FLOOR TO CEILING

ITTII

# OFFICE TERRACE 20,070 SQ FT\* 2,296 SQ FT

\*OPTIONS AVAILABLE FROM 3,200 SQ FT